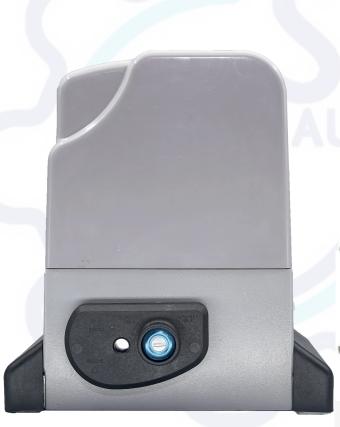

#### **INTELLIGENT FEATURES**

- The body is made up of high-strength aluminium, with good sealing antisepsis and antirust.
- Applicable for residential and commercial purpose.
- Accomplishes it's operations within 60 seconds.
- Remote range upto 50 Meter from the gate.
- Suitable for all type of gates.
- Secure the gate by avoiding hitting the walls as it slow down during the opening and closing phase.
- Can add any optional devices.
- Overheat protection function in case of burn down the motor.
- Small in size, highly efficient, lightweight and low mechanical hum.
- The motor kit provides complete accessories and materials for easy installation.