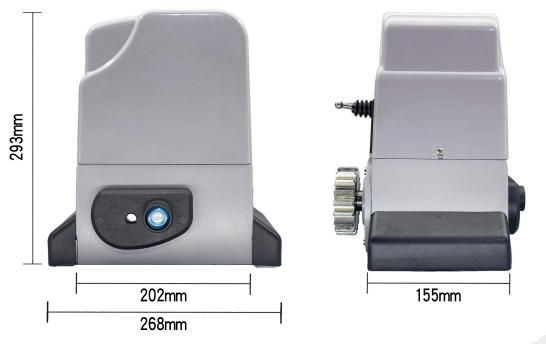

# **SPECIFICATIONS**

| MODEL                   | SWDSL500                          |
|-------------------------|-----------------------------------|
| Input power (v)         | 120V/220V 240V AC<br>Single-Phase |
| Max.gate<br>weight (kg) | 500 KG                            |
| Max.torque (Nm)         | 18 Nm                             |
| Rated Power (w)         | 370 W                             |
| Protection class        | IP 44                             |
| Speed (m/min)           | 12                                |
| Temperature (°C)        | -45°C~+65°C                       |
| Noise                   | ≤ <b>56 dB</b>                    |

| MODEL                   | SWDSL1000                         |
|-------------------------|-----------------------------------|
| Input<br>power (v)      | 120V/220V 240V AC<br>Single-Phase |
| Max.gate<br>weight (kg) | 1000 KG                           |
| Max.torque<br>(Nm)      | 35 Nm                             |
| Rated Power (w)         | 550 W                             |
| Protection class        | IP 44                             |
| Speed (m/min)           | 12                                |
| Temperature (°C)        | -45°C~+65°C                       |
| Noise                   | ≤ <b>56 dB</b>                    |