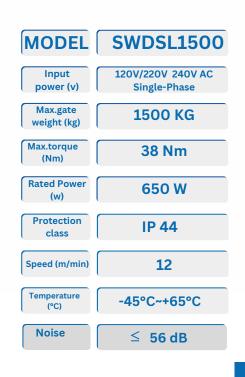

| MODEL                   | SWDSL1000                         |
|-------------------------|-----------------------------------|
| Input<br>power (v)      | 120V/220V 240V AC<br>Single-Phase |
| Max.gate<br>weight (kg) | 1000 KG                           |
| Max.torque<br>(Nm)      | 35 Nm                             |
| Rated Power (w)         | 550 W                             |
| Protection class        | IP 44                             |
| Speed (m/min)           | 12                                |
| Temperature (°C)        | -45°C~+65°C                       |
| Noise                   | ≤ <b>56 dB</b>                    |