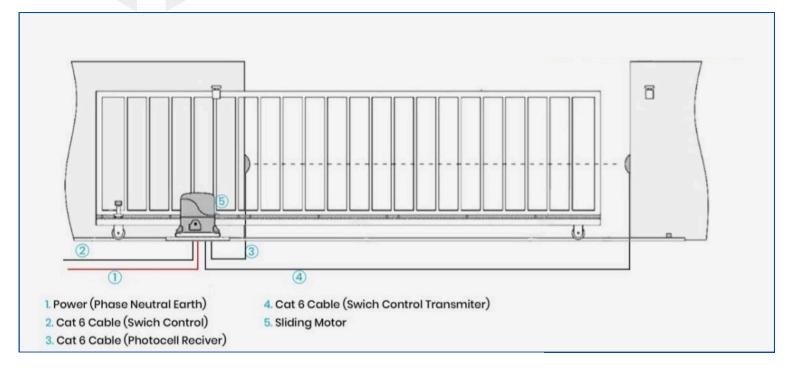

|

| MODEL                   | SWDSL1000                         |
|-------------------------|-----------------------------------|
| Input<br>power (v)      | 120V/220V 240V AC<br>Single-Phase |
| Max.gate<br>weight (kg) | 1000 KG                           |
| Max.torque<br>(Nm)      | 35 Nm                             |
| Rated Power (w)         | 550 W                             |
| Protection class        | IP 44                             |
| Speed (m/min)           | 12                                |
| Temperature (°C)        | -45°C~+65°C                       |
| Noise                   | ≤ <b>56 dB</b>                    |



### **OPTIONAL DEVICES**



**GSM** 



**PHOTOCELL** 



**FLASHLIGHT** 



WIFI MODULE



**UHF READER** 



LOOP DETECTOR



## WIRING DIAGRAM







#### **INTELLIGENT FEATURES**

- The body is made up of high-strength aluminium, with good sealing antisepsis and antirust.
- Applicable for residential and commercial purpose.
- Accomplishes it's operations within 60 seconds.
- Remote range upto 50 Meter from the gate.
- Suitable for all type of gates.
- Secure the gate by avoiding hitting the walls as it slow down during the opening and closing phase.
- Can add any optional devices.
- Overheat protection function in case of burn down the motor.
- Small in size, highly efficient, lightweight and low mechanical hum.
- The motor kit provides complete accessories and materials for easy installation.







**SAFETY MATTERS** 

www.siwstech.com